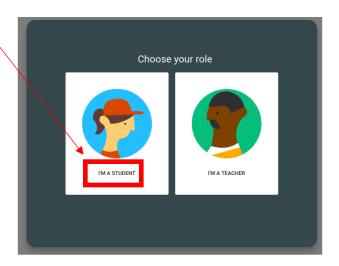

4. Once you reach your email inbox, click the 'grid' menu in the top right corner Select 'Google Classroom' from this menu.

5. If this is your first time in Google Classroom you may need to confirm you're a student...