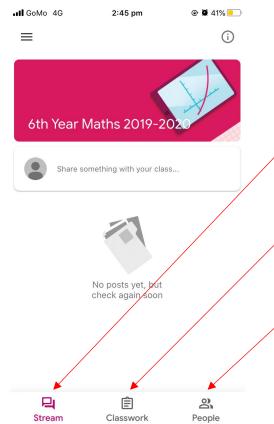

To enter a classroom simply click on its tile.

4.

Once in a Classroom you can see the following:

'Stream' page which contains all the content your teacher has posted for you

'Classwork' tab has all assignments and quizzes that have been assigned and

'People' tab shows all students enrolled in your class.