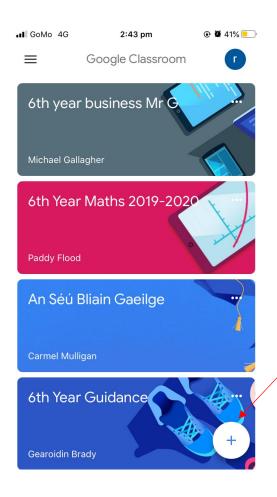

## Accessing Google Classroom from an APP on phone or tablet.

3.
Any classes you have already joined will appear as well as any classes you have been invited to join.

To join a class using a Class Code provided by your teacher, click on the **+ symbol** and enter the class code provided.

To enter a classroom simply click on its tile.

4.

Once in a Classroom you can see the following:

'Stream' page which contains all the content your teacher has posted for you

'Classwork' tab has all assignments and quizzes that have been assigned and