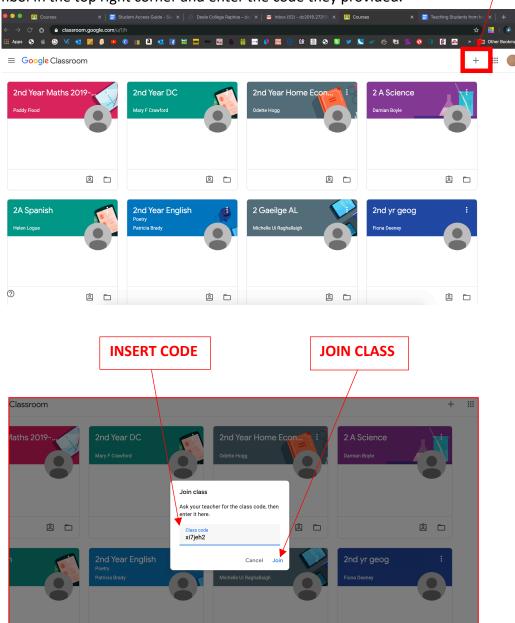

- 6. If you have been invited to join a class by your teacher you may see classes listed with the option to **Join** or **Decline**.
- 7. If your teachers have provided classroom codes to join a class you can click the + symbol in the top right corner and enter the code they provided.