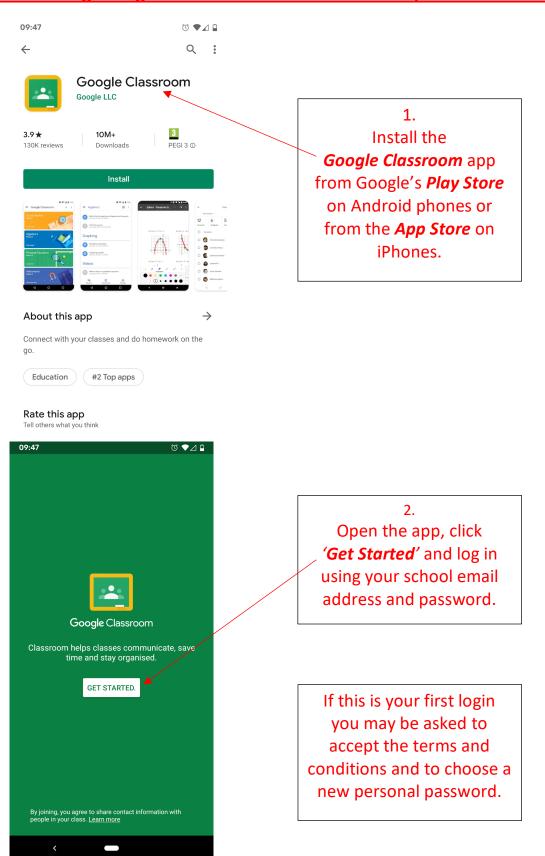

## Accessing Google Classroom from an APP on phone or tablet.

3.
Any classes you have already joined will appear as well as any classes you have been invited to join.

To join a class using a Class Code provided by your teacher, click on the **+ symbol** and enter the class code provided.