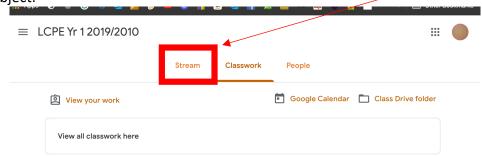

8. Once you have joined a classroom you can see the content feed under the '**Stream**' menu item. This is where your teacher will post content and material for your subject.

9. Under the 'Classwork' tab you will see assignments and quizzes that your teacher has assigned to you.