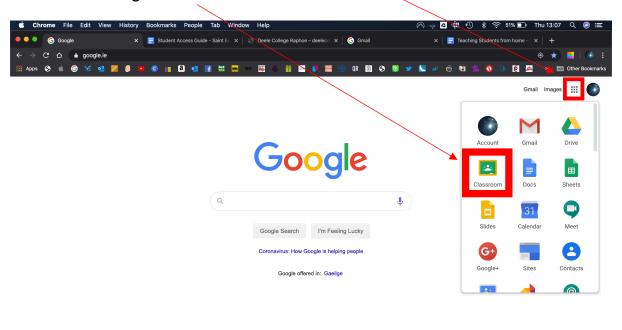

4. Once you reach your email inbox, click the 'grid' menu in the top right corner Select 'Google Classroom' from this menu.

5. If this is your first time in Google Classroom you may need to confirm you're a student...