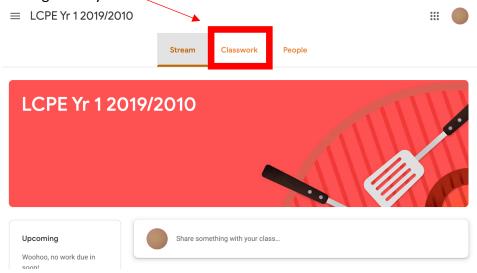

8. Once you have joined a classroom you can see the content feed under the '**Stream**' menu item. This is where your teacher will post content and material for your subject.

9. Under the 'Classwork' tab you will see assignments and quizzes that your teacher has assigned to you.