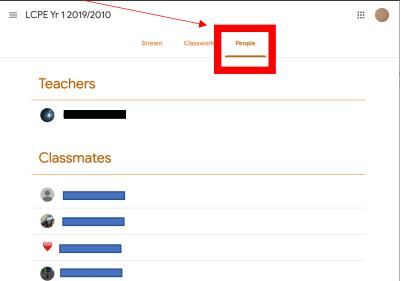

10. Under the 'People' tab you will see other students that have been enrolled in your class.